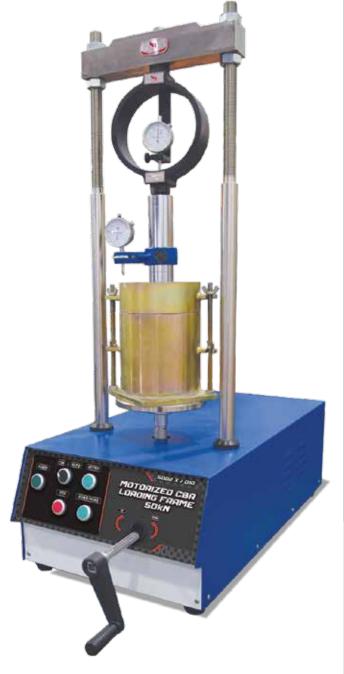

# ECO-SMARTZ ADVANCE CBR LOADING TESTER 50 kN

Standard: EN 13286-47, BS 1377:4, ASTM D1883, AASTHO T 193

### Immediate Bearing Index

Newly invented bench mounting type machine, with rigid & compact design compare with previous model. By using DC motorised drive system to achieve more reliable & high accurate testing result.

#### **FEATURES:-**

- \*Compact, bench-mounting design
- \*Energy saving with DC power motor
- \*Less vibration & noise during operation
- \*Rapid platen adjustment

## Technical Specifications :

| Model Number           | NL 5002 X / 010                 |
|------------------------|---------------------------------|
| Capacity               | 50 kN                           |
| BS CBR Testing Speed   | 1 mm / min                      |
| ASTM CBR Testing Speed | 1.27mm / min                    |
| Vertical Clearance     | 730 mm                          |
| Horizontal Clearance   | 270 mm                          |
| Product Dimension (mm) | 800 (L) × 410 (W) × 1200 (H)    |
| Packing Dimension (mm) | 900 (L) x 545 (W) x 1400 (H)    |
| Approx. Product Weight | 85 kg                           |
| Approx. Packing Weight | 112 kg                          |
| Power                  | 115-230 V, 50/60 Hz, 1hp, 370 W |