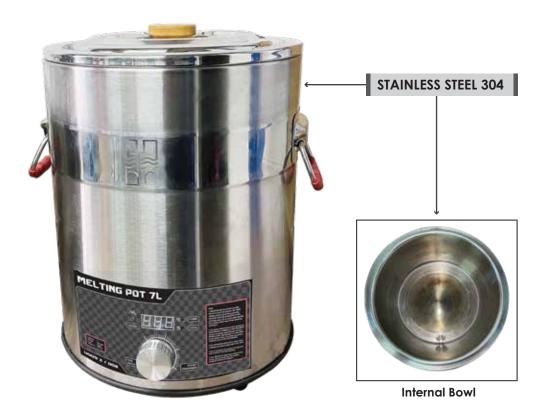

## Compound Melting

Designed for melting capping compound, paraffin and similar materials, compound melting pots feature adjustable thermostat to deliver close temperature control automatically.

## **Technical Specifications:**

| Model Number      | NL 4009 X / 008                       |
|-------------------|---------------------------------------|
| Capacity          | 7 Litres                              |
| Temperature Range | 50°C to 260°C                         |
| Dimensions        | 280 (L) X 280 (W) X 350 (H)           |
| Approx.Weight     | 3.4 kg                                |
| Power             | 220 - 240 V, 50 / 60 Hz, 1 ph, 1500 W |